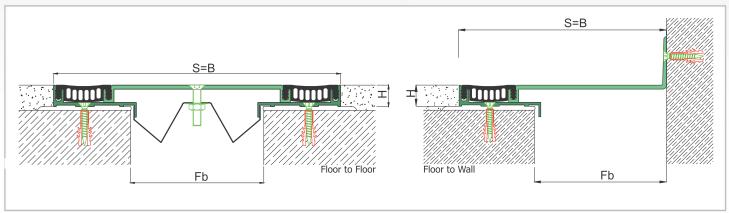

: Fire Barrier, Waterproof EPDM membrane **Optional Supplies** 

\* Visuals are representative and the profile configuration may differ depending on the characteristics requested.

| GASKET COLOR   | BLA         | ICK            | GREY             |                            | BEIGE                      | // Custom C        | Colors available. |                            |
|----------------|-------------|----------------|------------------|----------------------------|----------------------------|--------------------|-------------------|----------------------------|
| LOCATION       | MODEL       | GAP<br>(Fb) mm | HEIGHT<br>(H) MM | OVERALL<br>WIDTH<br>(B) mm | VISIBLE<br>WIDTH<br>(S) mm | MOVEMENT<br>(W) mm | LOAD<br>CAPACITY  | STANDARD<br>LENGTH<br>(mt) |
|                | AS A259-050 | 50             | 16               | 165                        | 165                        | ± 16               | <b>†</b>          | 3                          |
| Floor to Floor | AS A259-100 | 100            | 16               | 215                        | 215                        | ± 16               | <b>†</b>          | 3                          |

## Zemin Profilleri Floor Profiles AS A259 100 H16V

| Profil No<br>Profile Number                 | AS A259 100                                                                                       | AS A259 100K |  |  |  |
|---------------------------------------------|---------------------------------------------------------------------------------------------------|--------------|--|--|--|
| Fb (mm)                                     | 100                                                                                               | 100          |  |  |  |
| H (mm) yaklaşık approx.                     | 16                                                                                                | 16           |  |  |  |
| W± (mm) yaklaşık<br>approx.                 | ±16                                                                                               | ±8           |  |  |  |
| Renk<br>Color                               | Alüminyum: Natürel, Fitiller: Siyah, gri,diğer<br>Aluminum: Natural,Inserts:Black,grey,others     |              |  |  |  |
| Malzeme<br>Material                         | Alŭminyum, Termoplastik Kauçuk (gri ve diğer)<br>Aluminum, Thermoplastic Rubber (grey and others) |              |  |  |  |
| Standart Uzunluk<br>Standard Length         | 3                                                                                                 |              |  |  |  |
| Yükleme Kapasitesi<br>Load-Bearing Capacity | * *                                                                                               |              |  |  |  |