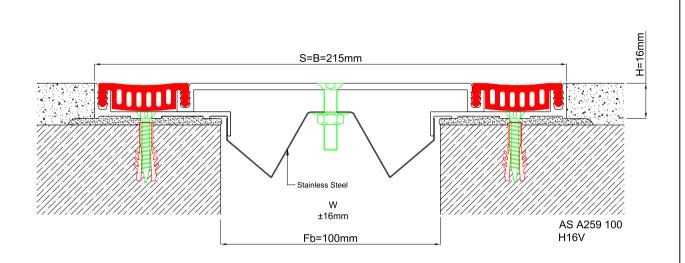

: Fire Barrier, Waterproof EPDM membrane **Optional Supplies** 

\* Visuals are representative and the profile configuration may differ depending on the characteristics requested.

| GASKET COLOR   | BLA         | ICK            | GREY             |                            | BEIGE                      | // Custom C        | Colors available. |                            |
|----------------|-------------|----------------|------------------|----------------------------|----------------------------|--------------------|-------------------|----------------------------|
| LOCATION       | MODEL       | GAP<br>(Fb) mm | HEIGHT<br>(H) MM | OVERALL<br>WIDTH<br>(B) mm | VISIBLE<br>WIDTH<br>(S) mm | MOVEMENT<br>(W) mm | LOAD<br>CAPACITY  | STANDARD<br>LENGTH<br>(mt) |
|                | AS A259-050 | 50             | 16               | 165                        | 165                        | ± 16               | <b>†</b>          | 3                          |
| Floor to Floor | AS A259-100 | 100            | 16               | 215                        | 215                        | ± 16               | <b>†</b>          | 3                          |

## Zemin Profilleri Floor Profiles AS A259 100 H16V

| Profil No<br>Profile Number                 | AS A259 100                                                                                       | AS A259 100K |  |  |  |
|---------------------------------------------|---------------------------------------------------------------------------------------------------|--------------|--|--|--|
| Fb (mm)                                     | 100                                                                                               | 100          |  |  |  |
| H (mm) yaklaşık approx.                     | 16                                                                                                | 16           |  |  |  |
| W± (mm) yaklaşık<br>approx.                 | ±16                                                                                               | ±8           |  |  |  |
| Renk<br>Color                               | Alüminyum: Natürel, Fitiller: Siyah, gri,diğer<br>Aluminum: Natural,Inserts:Black,grey,others     |              |  |  |  |
| Malzeme<br>Material                         | Alŭminyum, Termoplastik Kauçuk (gri ve diğer)<br>Aluminum, Thermoplastic Rubber (grey and others) |              |  |  |  |
| Standart Uzunluk<br>Standard Length         | 3                                                                                                 |              |  |  |  |
| Yükleme Kapasitesi<br>Load-Bearing Capacity | * *                                                                                               |              |  |  |  |