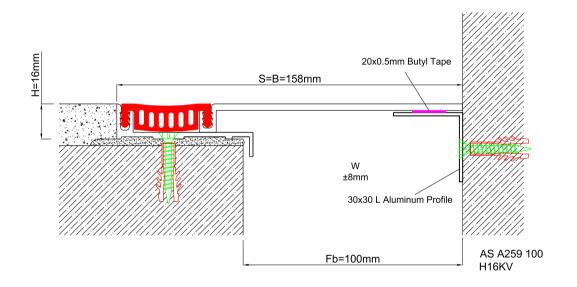

## Zemin Profilleri Floor Profiles AS A259 100 H16V

| Profil No<br>Profile Number                 | AS A259 100                                                                                       | AS A259 100K |  |  |  |
|---------------------------------------------|---------------------------------------------------------------------------------------------------|--------------|--|--|--|
| Fb (mm)                                     | 100                                                                                               | 100          |  |  |  |
| H (mm) yaklaşık approx.                     | 16                                                                                                | 16           |  |  |  |
| W± (mm) yaklaşık<br>approx.                 | ±16                                                                                               | ±8           |  |  |  |
| Renk<br>Color                               | Alüminyum: Natürel, Fitiller: Siyah, gri,diğer<br>Aluminum: Natural,Inserts:Black,grey,others     |              |  |  |  |
| Malzeme<br>Material                         | Alŭminyum, Termoplastik Kauçuk (gri ve diğer)<br>Aluminum, Thermoplastic Rubber (grey and others) |              |  |  |  |
| Standart Uzunluk<br>Standard Length         | 3                                                                                                 |              |  |  |  |
| Yükleme Kapasitesi<br>Load-Bearing Capacity | * *                                                                                               |              |  |  |  |