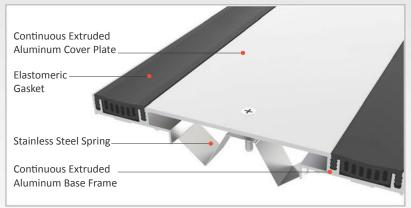

AS A259 flush mounted profile is applicable to all types of floors and load bearing capacity is designed for pedestrians. Dual cavity elastomeric gasket gains the profile high movement ability and can easily be changed without demounting the profile can meet horizontal & lateral shear movements. Smooth gasket design prevents the accumulation of dirt and other external factors on the profile and makes it favorable for the places where hygiene is required. It can be applied with wall profile AS 159 as matching

**Application Areas** : Indoor & Outdoor / Floor **Ideal for** : Residences, Offices etc.

Material : Mill Finish Aluminum (Anodizing optional), TPE Gasket, Stainless Steel Spring

**Aluminum Alloy** : 6063 AA-USA / EN AW 6063