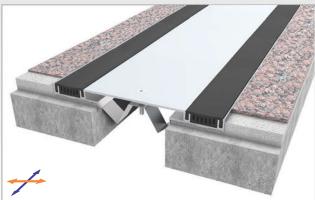

AS A259 flush mounted profile is applicable to all types of floors and load bearing capacity is designed for pedestrians. Dual cavity elastomeric gasket gains the profile high movement ability and can easily be changed without demounting the profile can meet horizontal & lateral shear movements. Smooth gasket design prevents the accumulation of dirt and other external factors on the profile and makes it favorable for the places where hygiene is required. It can be applied with wall profile AS 159 as matching